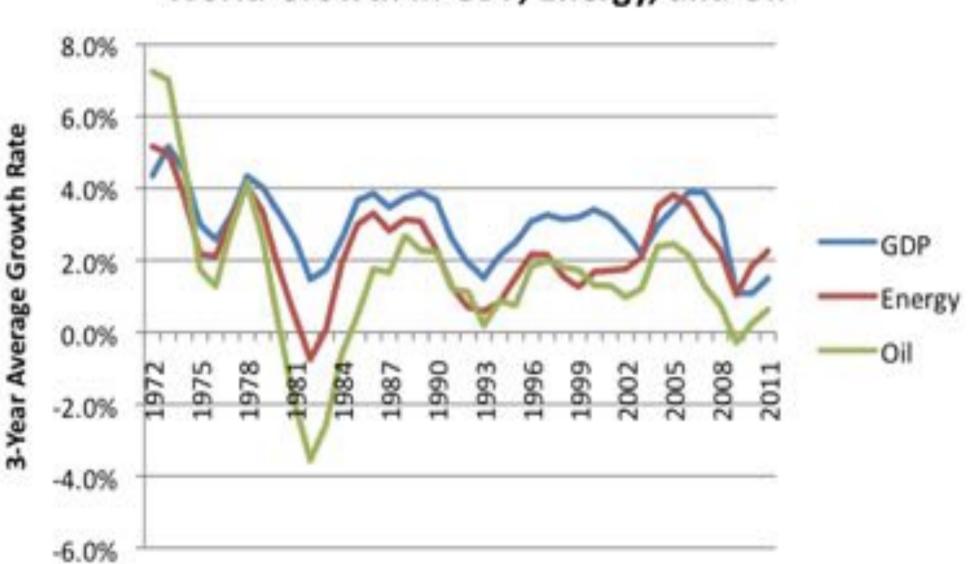

#### World Growth in GDP, Energy, and Oil

# **GDP** versus Energy

Source : BP statistical review, 2012, Shilling et al. 1977, EIA, 2012, et Banque Mondiale (PIB), 2012.

Earth Dialogues