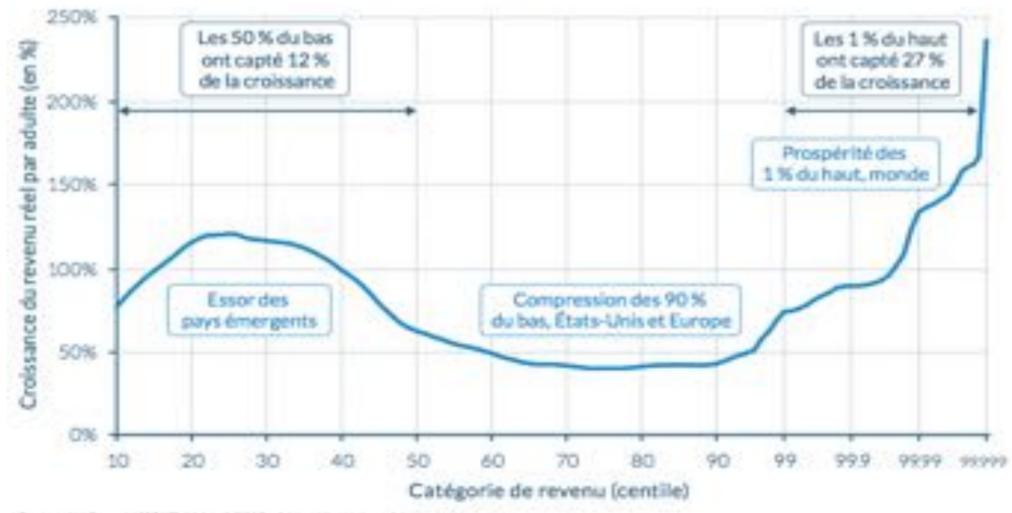

#### Inégalités mondiales et croissance: la courbe de l'éléphant, 1980-2016

Source: WID works 12017, Volv wir2018 wid workt pour ins series et les notes.

## **Evolution of Income**

Montée de la part des 1 % des plus hauts revenus et stagnation de celle des 50 % des plus bas revenus dans le monde, 1980-2016

Source: WID world (2017). Volt wir2018 with earld pour les séries et les notes