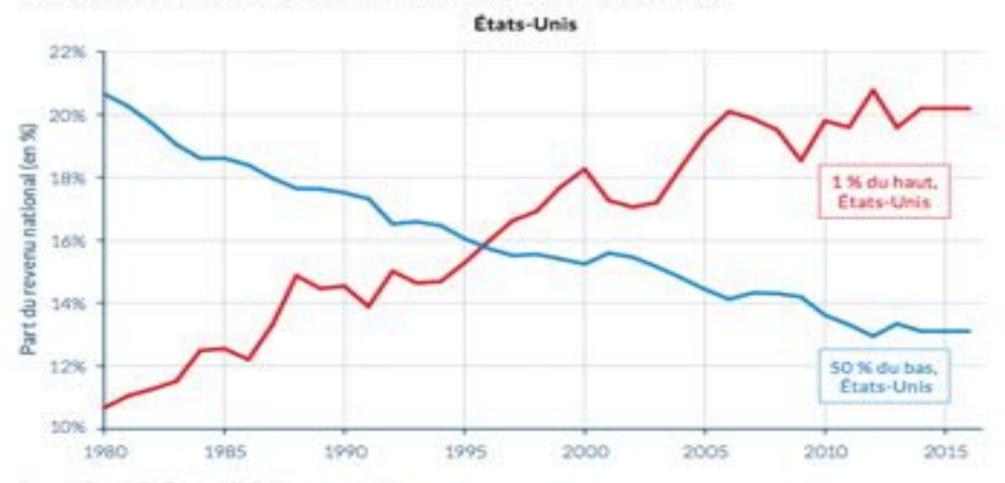

Part de revenu des 1 % du haut et des 50 % du bas de la répartition aux États-Unis et en Europe de l'Ouest, 1980-2016 : Divergence des trajectoires d'inégalité des revenus

Source: Willword (2017). Ver wr2018 witword pour its stries of its roles.