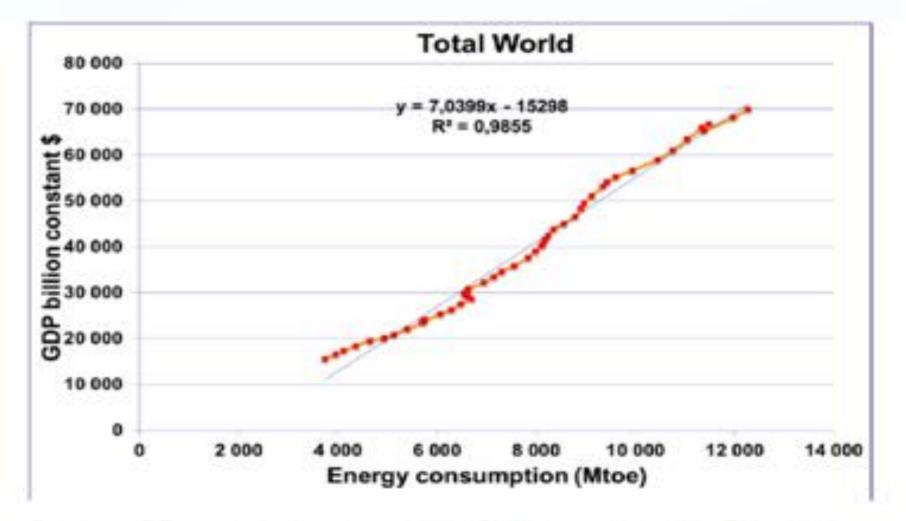

#### World Growth in GDP, Energy, and Oil

# **GDP** versus Energy

Source : BP statistical review, 2012, Shilling et al. 1977, EIA, 2012, et Banque Mondiale (PIB), 2012.

Earth Dialogues