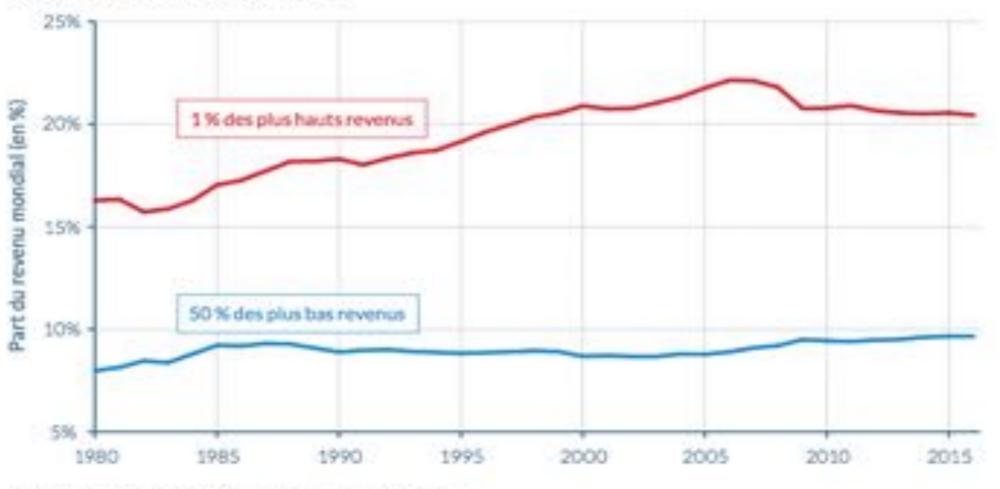

## **Evolution of Income**

Montée de la part des 1 % des plus hauts revenus et stagnation de celle des 50 % des plus bas revenus dans le monde, 1980-2016

Source: WID world (2017). Volt wir2018 with earld pour les séries et les notes